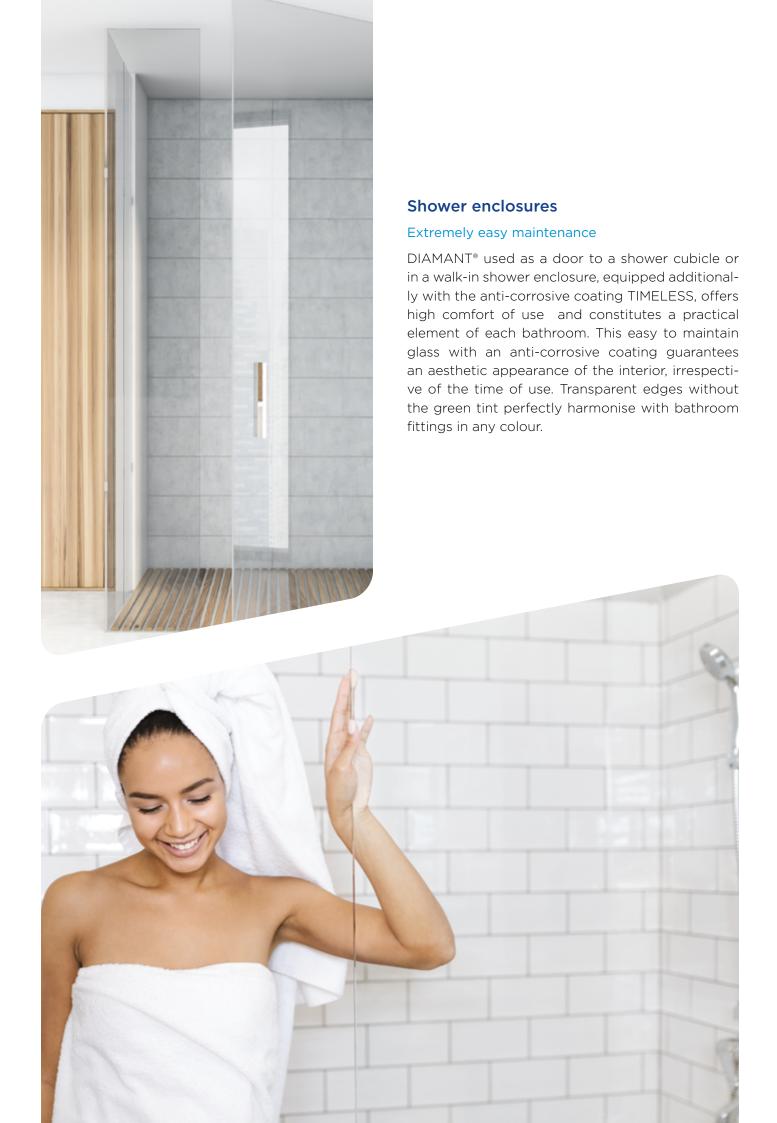

#### AND THAT'S NOT ALL

DIAMANT® can be a base glass for the following products and applications:

- MIRALITE PURE DIAMANT® ecological mirror, guaranteeing an excellent quality of reflection:
- TIMELESS glass with an anti-corrosive coating for applications in shower enclosures and bath screens;
- VISION-LITE glass with anti-reflective coating guaranteeing excellent colour rendition with no reflection:
- thanks to the high transmittance of UV radiation, it is a perfect solution for a multitude of applications - from high-sensitivity medical devices, through photocopiers, solar collectors, and water tanks in zoos;
- as glass for facades, in combination with solar control coatings which provide highly effective sun protection and at the same time thermal insulation:
- as glazing providing windows clean, unobstructed view and the benefits of natural light.