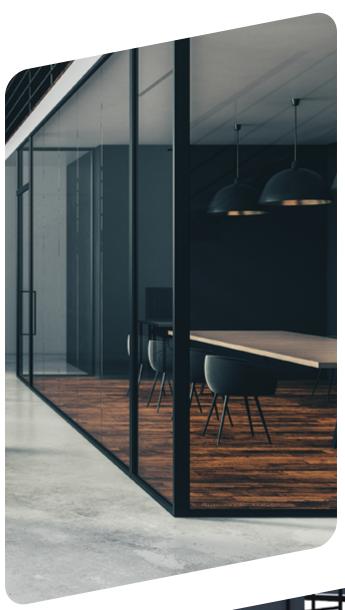

#### **Partition walls**

#### An original way to arrange a small space

A partition wall designed with the use of DIAMANT® is a practical solution enabling to enlarge a small space. Crystalline transparency of the glass will add lightness and uniqueness to the room, highlighting its individual character. The guarantee of daylight access will be very handy in open space interiors. A glass partition wall is an excellent design element for rooms dominated by modern minimalism.