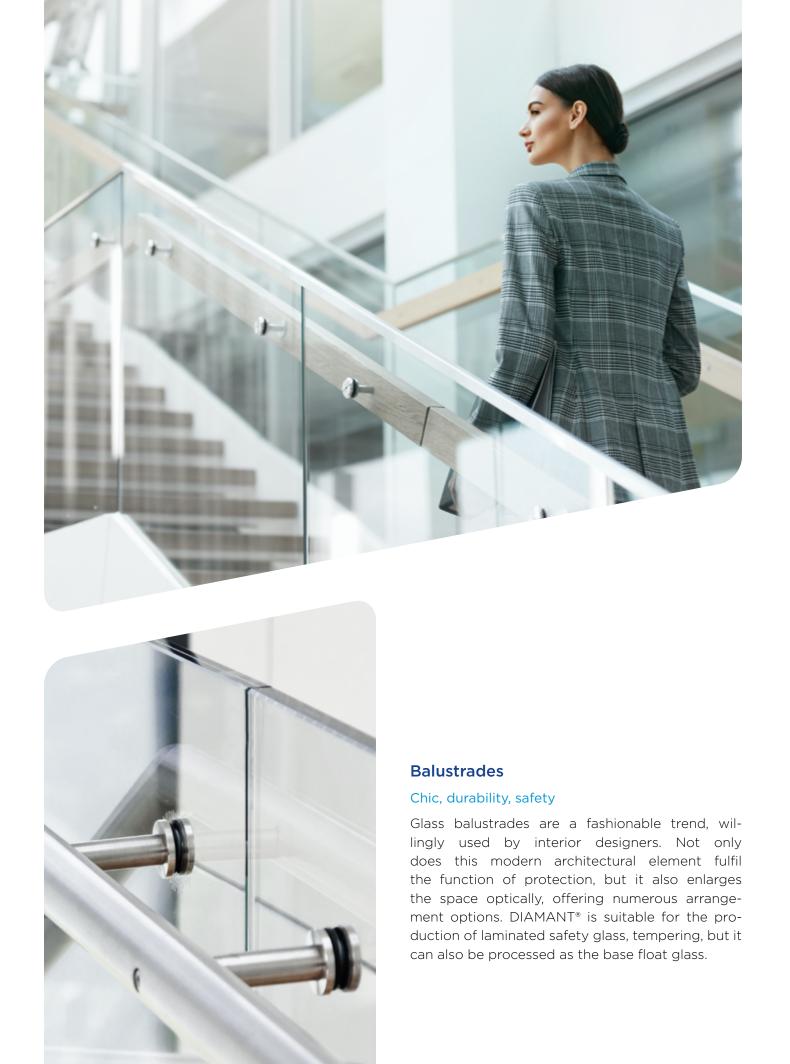

| Glass thickness        | 3mm | 4mm | 5mm | 6mm | 8mm | 10mm | 12mm | 15mm | 19mm |
|------------------------|-----|-----|-----|-----|-----|------|------|------|------|
| Light transmittance Lt | 91% | 91% | 91% | 91% | 91% | 90%  | 90%  | 90%  | 89%  |

## Unique GLAMOUR stylediscover the power of inspiration



#### **Partition walls**

#### An original way to arrange a small space

A partition wall designed with the use of DIAMANT® is a practical solution enabling to enlarge a small space. Crystalline transparency of the glass will add lightness and uniqueness to the room, highlighting its individual character. The guarantee of daylight access will be very handy in open space interiors. A glass partition wall is an excellent design element for rooms dominated by modern minimalism.











#### A prestigious and elegant element of furniture

Glass is a material that is often chosen to be used as an element of furniture. DIAMANT® is particularly appreciated in the production of decorative and noble furniture made of thick glass. It is worth paying attention to neutral edges of DIAMANT®, which unlike the standard base glass do not have the green tint. Glass elements add lightness and uniqueness to furniture items, highlighting their exceptional style.





SAINT-GOBAIN INNOVATIVE MATERIALS POLSKA SP. Z O.O. SAINT-GOBAIN GLASS IN DABROWA GÓRNICZA

ul. Szklanych Domów 1 42-530 Dąbrowa Górnicza, Poland

> bgp@saint-gobain.com www.saint-gobain-glass.pl