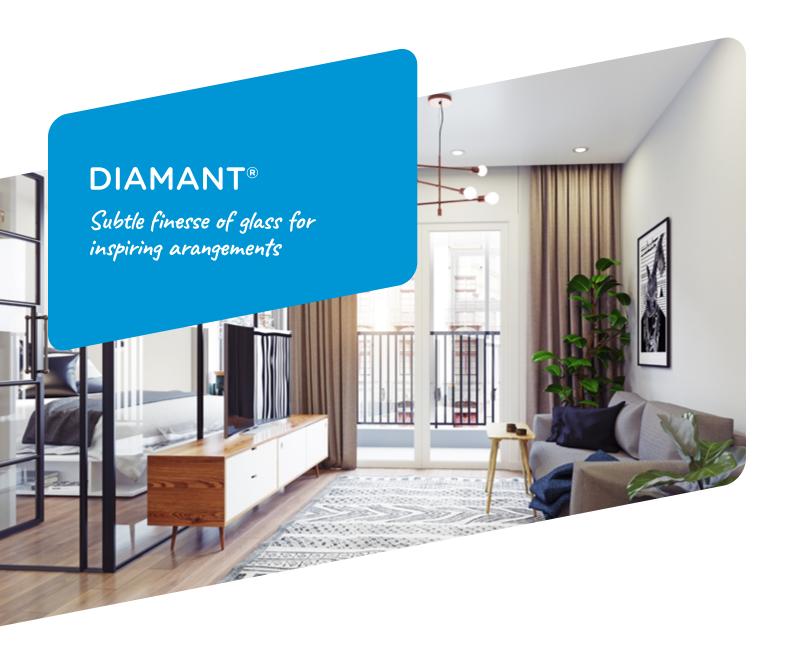

## Excellent base glass, appreciated by designers

DIAMANT® is a base glass which guarantees natural rendition of whites and pastels on glass, enamelled, lacquered, and screen-printed surfaces. This flexibility in terms of processing offers nearly unlimited interior decorating options.

#### **DIAMANT® - WOW effect in interiors**

DIAMANT® will work in all applications requiring unchanging colours, unique designs, and top quality. It is an original solution which will add some distinct character to any space.