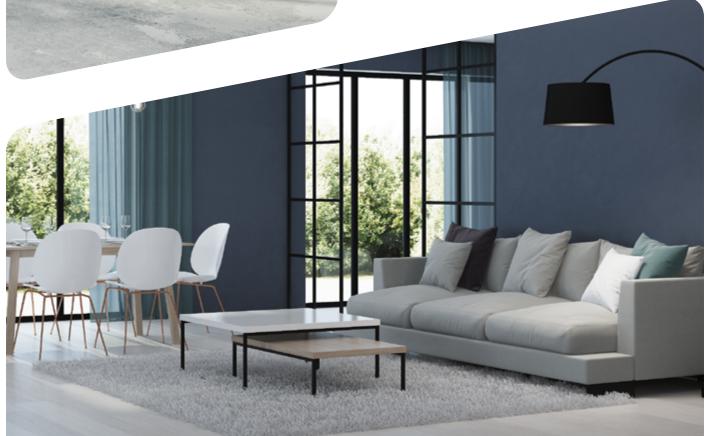

#### **Partition walls**

#### An original way to arrange a small space

A partition wall designed with the use of DIAMANT® is a practical solution enabling to enlarge a small space. Crystalline transparency of the glass will add lightness and uniqueness to the room, highlighting its individual character. The guarantee of daylight access will be very handy in open space interiors. A glass partition wall is an excellent design element for rooms dominated by modern minimalism.

#### A prestigious and elegant element of furniture

Glass is a material that is often chosen to be used as an element of furniture. DIAMANT® is particularly appreciated in the production of decorative and noble furniture made of thick glass. It is worth paying attention to neutral edges of DIAMANT®, which unlike the standard base glass do not have the green tint. Glass elements add lightness and uniqueness to furniture items, highlighting their exceptional style.