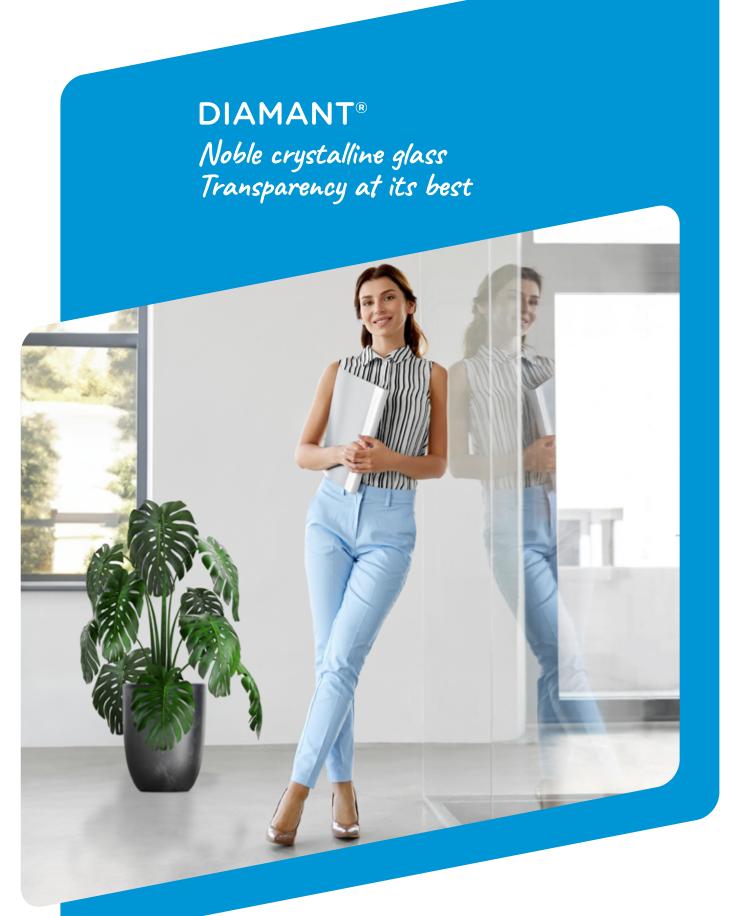

#### Why is diamant® a right choice?

DIAMANT® is a super white float glass for special applications. Its exceptionally low content of iron oxides is responsible for the highest level of light transmittance and excellent colour rendition. The neutral colour of the edges makes this glass different than the standard float glass, thanks to which it can be applied in many fields.

# What makes this glass such a frequent choice of architects and interior designers?

These are most of all the following:

- high level of light transmittance,
- neutral colour of the edge,
- excellent colour rendition.

DIAMANT® stands for optical excellence, top-notch aesthetics, and diversity of applications for phenomenal effects.